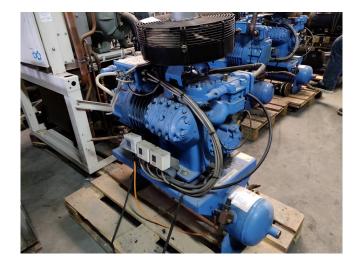

### Bitzer 6F-40.2Y-40P cool/freeze tank aggregate

## Used Bitzer 6F-40.2Y-40P cool/freeze tank aggregate

Used well maintained cool/freeze tank generator Bitzer 6F-40.2Y-40P Semihermetic Reciprocating piston Compressor. Our capacity table is based on R404A. You can also use these compressors on alternative types of Freon. For all the other specs (if available), see the picture of the manufacturer model plate or the attached pdf file. \*Why choose for HOSBV? Were not only the largest used refrigeration specialist in Europe, but also, we deliver all equipment including an extensive test, warranty and industrial cleaning. \*Optional we can also perform a new paint job and