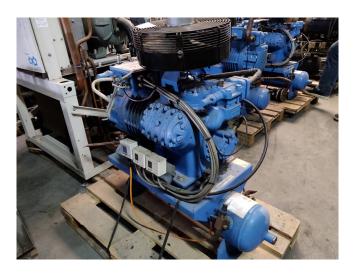

### Bitzer 6F-40.2Y-40P cool/freeze tank aggregate

## Used Bitzer 6F-40.2Y-40P cool/freeze tank aggregate

Used well maintained cool/freeze tank generator Bitzer 6F-40.2Y-40P Semihermetic Reciprocating piston Compressor. Our capacity table is based on R404A. You can also use these compressors on alternative types of Freon. For all the other specs (if available), see the picture of the manufacturer model plate or the attached pdf file. \*Why choose for HOSBV? Were not only the largest used refrigeration specialist in Europe, but also, we deliver all equipment including an extensive test, warranty and industrial cleaning. \*Optional we can also perform a new paint job and